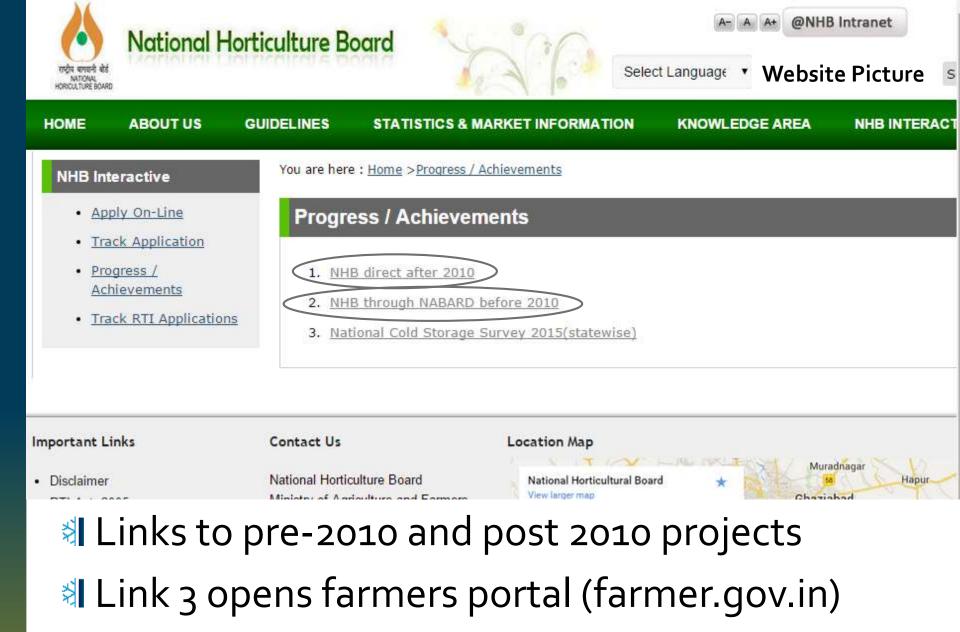

## NHB – through NABARD

KARNATAKA

Website Picture

#### Progress Report for Project through NABARD Projects before 2010

#### Andhra Pradesh

STATE :

- <u>Chhatisgarh</u>
- Delhi
- Himachal Pradesh
- Haryana
- Karnatka
- <u>Kerala</u>
- <u>Maharashtra</u>
- <u>Madhya Pradesh</u>
- <u>Odisha</u>
- Tamilnadu
- <u>Uttar Pradesh</u>
- <u>Uttrakhand</u>
- West Bengal