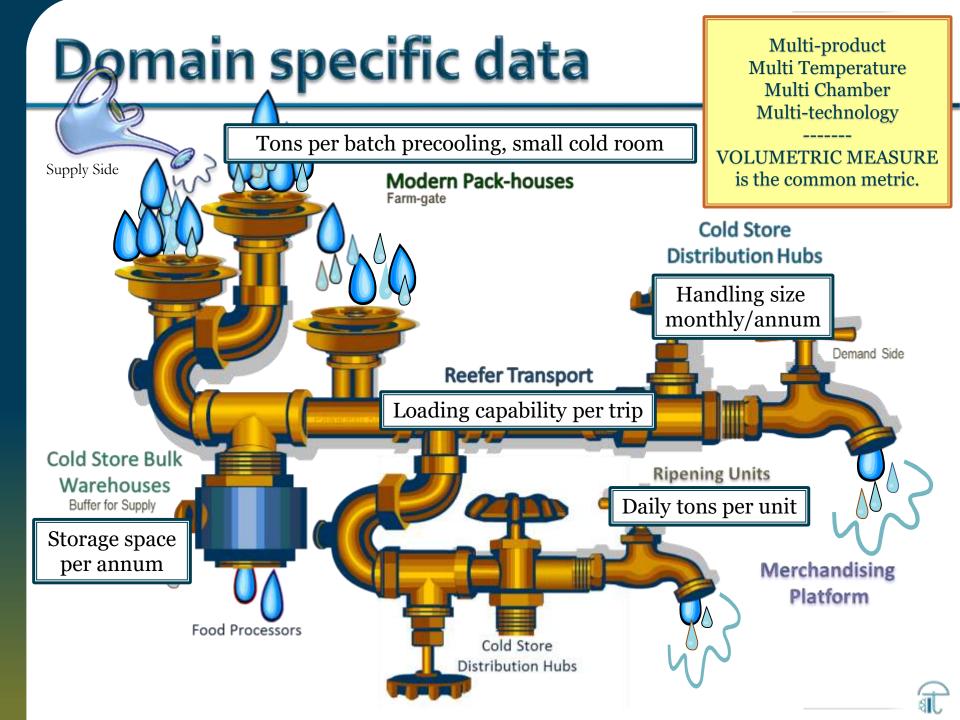

| -0.5            | <i>x</i>                                         |           |       |  |  |



### **Component: Modern Pack-house**

| Pack-House Quarter | ly Report                                   |                                                             |                                                                                    |                                                                                                                | -                                                                                                                                |                                                                                                                                                                | Date: